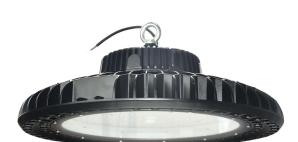

## Description

TECHNICAL DRAWINGS

LED highbay for indoor and outdoor lighting, comprising:

- -Die-casting aluminum body, chemically pre-treated and painted powder coating
- -Very high performance PC lens
- -Full range of beam package for different levels of road
- -304 Stainless steel external screws