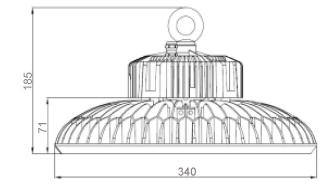

## Description

TECHNICAL DRAWINGS

LED highbay for indoor and outdoor lighting, comprising:

- -Die-casting aluminum body, chemically pre-treated and painted powder coating
- -Very high performance PC lens
- -Full range of beam package for different levels of road
- -304 Stainless steel external screws