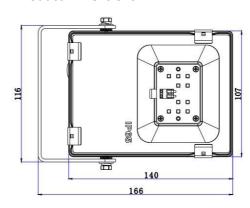

## **Product Dimensions**

**Packing** 

36pcs in a carton. Carton Size: 42.5\*41.5\*26cm. 21.5KG/CARTONS

Compact and Innovative design Design innovation, effective protection Reflector and heat sink integrated IP.