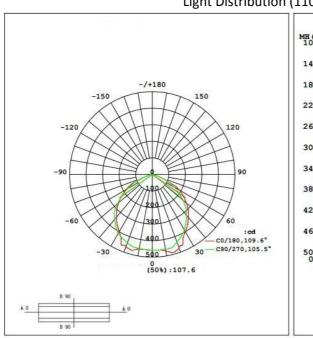

|
| THD:          | THD<10%                                                  |
| IP Grade:     | IP65                                                     |
| CRI:          | Ra> 80                                                   |
| Lumen:        | 10W>1300lm                                               |
| Beam Angle:   | 110°                                                     |
| Color:        | Warm white / nature white/ Cool White                    |
| Working Temp: | -40~60°C                                                 |
| Warranty      | 3 to 5 Year warranty (Life time is more than 50000hours) |
| Certification | IEC60598-1 / IEC 60598-2-5 / IEC62031                    |







LOCALLY MANUFACTURED LED AND SOLAR LED LIGHTING

## Light Distribution (110 deg)





## **Product Dimensions**







**Packing** 

36pcs in a carton. Carton Size: 42.5\*41.5\*26cm. 21.5KG/CARTONS















Compact and Innovative design Design innovation, effective protection Reflector and heat sink integrated IP.