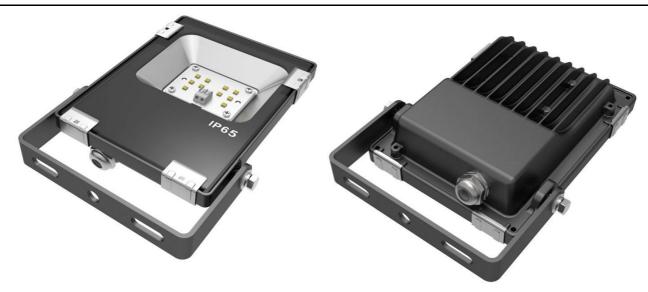

## MODEL SFLEDFL10SMDLM

Our compact LED Flood light adopts a new 3rd generation LED Flood light heatsink, Ultra slim sleek design. LED Flood light reflector and heatsink integrated, Pure aluminum structure for heat dissipation. New processing technology of LED light fixtures ensuring performance and long service life. Professional optical design, lumen efficiency can be increased by 50%, More than 130lm/w. 3 or 5-year warranty available

## **Technical Specifications**

| Product Name: | Compact LED Flood light                                  |
|---------------|----------------------------------------------------------|
| Model NO.:    | SFLEDFL10SMDLM                                           |
| Power:        | 10W                                                      |
| LED Chip      | Phillips SMD LED                                         |
| Lamp housing  | aluminum                                                 |
| Power Factor: | PF>0.95                                                  |
| Input Voltage | 85-265V AC / 12 VDC                                      |
| THD:          | THD<10%                                                  |
| IP Grade:     | IP65                                                     |
| CRI:          | Ra> 80                                                   |
| Lumen:        | 10W>1300lm                                               |
| Beam Angle:   | 110°                                                     |
| Color:        | Warm white / nature white/ Cool White                    |
| Working Temp: | -40~60°C                                                 |
| Warranty      | 3 to 5 Year warranty (Life time is more than 50000hours) |
| Certification | IEC60598-1 / IEC 60598-2-5 / IEC62031                    |