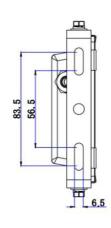

## **Product Dimensions**

**Packing** 

36pcs in a carton. Carton Size: 42.5\*41.5\*26cm. 21.5KG/CARTONS

Compact and Innovative design Design innovation, effective protection Reflector and heat sink integrated IP.