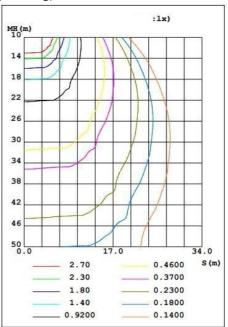

|
| THD:          | THD<10%                                                  |
| IP Grade:     | IP65                                                     |
| CRI:          | Ra> 80                                                   |
| Lumen:        | 10W>1300lm                                               |
| Beam Angle:   | 110°                                                     |
| Color:        | Warm white / nature white/ Cool White                    |
| Working Temp: | -40~60°C                                                 |
| Warranty      | 3 to 5 Year warranty (Life time is more than 50000hours) |
| Certification | IEC60598-1 / IEC 60598-2-5 / IEC62031                    |







LOCALLY MANUFACTURED LED AND SOLAR LED LIGHTING

## Light Distribution (110 deg)





## **Product Dimensions**







**Packing** 

36pcs in a carton. Carton Size: 42.5\*41.5\*26cm. 21.5KG/CARTONS















Compact and Innovative design Design innovation, effective protection Reflector and heat sink integrated IP.