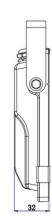

## **Product Dimensions**

**Packing** 

36pcs in a carton. Carton Size: 42.5\*41.5\*26cm. 21.5KG/CARTONS

Compact and Innovative design Design innovation, effective protection Reflector and heat sink integrated IP.