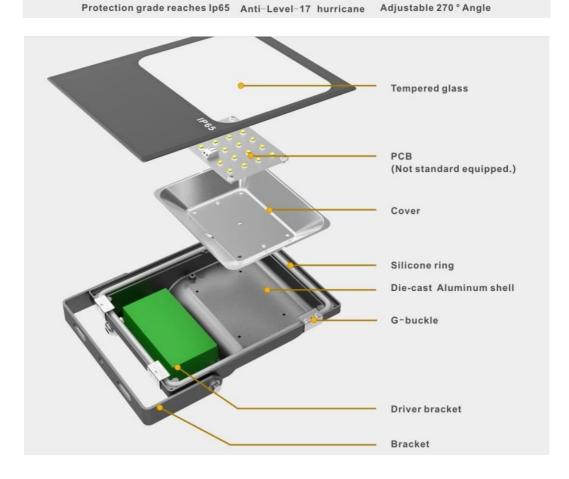

## MODEL SFLEDFL10SMDLM

Our compact LED Flood light adopts a new 3rd generation LED Flood light heatsink, Ultra slim sleek design. LED Flood light reflector and heatsink integrated, Pure aluminum structure for heat dissipation. New processing technology of LED light fixtures ensuring performance and long service life. Professional optical design, lumen efficiency can be increased by 50%, More than 130lm/w. 3 or 5-year warranty available

## **Technical Specifications**

| Product Name: | Compact LED Flood light                                  |
|---------------|----------------------------------------------------------|
| Model NO.:    | SFLEDFL10SMDLM                                           |
| Power:        | 10W                                                      |
| LED Chip      | Phillips SMD LED                                         |
| Lamp housing  | aluminum                                                 |
| Power Factor: | PF>0.95                                                  |
| Input Voltage | 85-265V AC / 12 VDC                                      |
| THD:          | THD<10%                                                  |
| IP Grade:     | IP65                                                     |
| CRI:          | Ra> 80                                                   |
| Lumen:        | 10W>1300lm                                               |
| Beam Angle:   | 110°                                                     |
| Color:        | Warm white / nature white/ Cool White                    |
| Working Temp: | -40~60°C                                                 |
| Warranty      | 3 to 5 Year warranty (Life time is more than 50000hours) |
| Certification | IEC60598-1 / IEC 60598-2-5 / IEC62031                    |