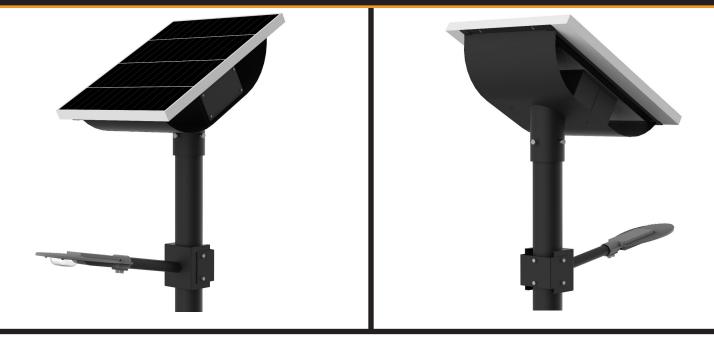

The Universal Solar street light is a slimline, compact and aesthetically pleasing which incorporates all components together classed as in integrated design. This model is supplied with a 12w Philips SMD LED street with a lumen output of 150lm/w.

The battery is designed for over 24 hours at full charge with 4 days back up. Battery requires 4 - 5 hours to replenish.

Each model is supplied with lasercut lettering into the cradle which can be used to highlight, name of place, street / road or place of interest or company name for branding purposes.