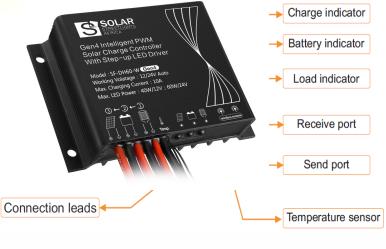

## 12W Solar LED Street light Model SSLASOLST12UNI-LI

Solar controller - PWM Intelligent Smart 365

-124 120 Load indicator 90 Receive port Send port **Connection leads** Pole mounting options Simulation running as 16w Stubby Mounted on Bottom Surface Planted Mounted Hinged Boltcage Mounted