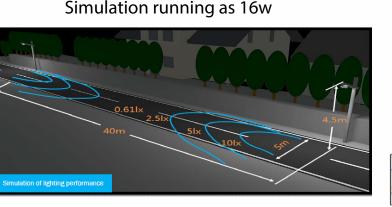

## 12W Solar LED Street light Model SSLASOLST12UNI-LI

Solar controller - PWM Intelligent Smart 365

-124 120 Load indicator 90 Receive port Send port **Connection leads** Pole mounting options Simulation running as 16w Stubby Mounted on Bottom Surface Planted Mounted Hinged Boltcage Mounted