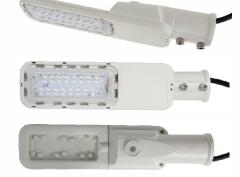

The Universal Solar street light is a slimline, compact and aesthetically pleasing which incorporates all components together classed as in integrated design. This model is supplied with a 12w Philips SMD LED street with a lumen output of 150lm/w.

## SPECIFICATIONS

|                           | POWER                                                                                                              | 12W                                 |
|---------------------------|--------------------------------------------------------------------------------------------------------------------|-------------------------------------|
| LIGHT                     | LED                                                                                                                | Philips Lumileds                    |
|                           | IP RATING                                                                                                          | IP67                                |
|                           | FLUX @ CCT 5000k                                                                                                   | 1800 lumen                          |
|                           | WARRANTY                                                                                                           | 5 years                             |
|                           | CRI                                                                                                                | 70 / 80                             |
|                           | OPTICAL CONTROL                                                                                                    | PMMA Lenses                         |
|                           | AVERAGE LIFE SPAN                                                                                                  | 8 years                             |
|                           | OPERATING TEMPERATURE                                                                                              | -30 Deg~ + 45 Deg                   |
|                           | MOUNTING HEIGHT                                                                                                    | 3 - 4m above ground                 |
|                           | BEAM ANGLE                                                                                                         | Type 11 Long                        |
|                           | POLE TO POLE DISTANCE                                                                                              | 16 meters                           |
| BATTERY                   | LITHIUM FERRO PHOSPHATE                                                                                            | Sharp / LG                          |
|                           | VOLTAGE                                                                                                            | 12.8V                               |
|                           | CAPACITY                                                                                                           | 230.4Wh                             |
|                           | CYCLES                                                                                                             | 2000 - 4000                         |
| SOLAR PANEL               | RATED POWER                                                                                                        | 50w Poly                            |
|                           | VOLTAGE AT MAX POWER                                                                                               | 18V                                 |
|                           | CURRENT AT MAX POWER                                                                                               | 2.78Amp                             |
| CONTROLLER                | CHARGETYPE                                                                                                         | PWM Smart 365                       |
|                           | DIMMING                                                                                                            | Intelligent IC - 100 / 70 / 50 / 30 |
|                           | DAY NIGHT SENSORS                                                                                                  | Integrated into controller          |
|                           | LIGHTING PARAMETERS                                                                                                | 4 stage Programmable                |
|                           |                                                                                                                    | IP 68, Temperature compensation     |
|                           | ELECTRICAL PROTECTION                                                                                              | Overheating, overcharging and       |
|                           |                                                                                                                    | Over discharging protections        |
|                           | Alu Zinc and powder coated,                                                                                        |                                     |
| BRACKETING<br>AND BATTERY | Manufactured in an SABS approved facility with ISO 9001<br>3CR12 Stainless steel optional for coastal environments |                                     |
| BOXES                     |                                                                                                                    |                                     |
|                           |                                                                                                                    |                                     |
| POLE                      | Galvanized steel ,3m pole with arm - 76 - 60mm                                                                     |                                     |
| Powder Coating            | Optional                                                                                                           |                                     |