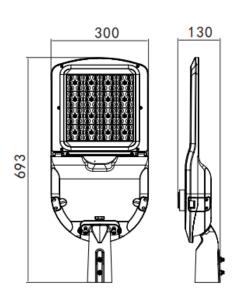

Lumileds luxeon Driver Brand: Meanwell driver

**IP66** Degree of protection: IK: IK10 CRI: 70/80/90 2700K-6500K Kelvin:

Power factor: ≥ 0.95

PC lens with smart beam Optic:

Light source lumen output: 28800lm 26000lm Luminaire lumen output: L: L70 B: B10

Compliance: EN60598, EN62493, EN61547, EN55015, EN62321

Lifetime: >54000H Weight: 5.9kg

693\*300\*130mm Dimension:

Warranty: 5 years

## Description

LED street light for road and area lighting, comprising: -Die-casting aluminum body, chemically pretreated and painted powder coating

- -Very high performance PC lens
- -Full range of beam package: Narrow, Medium. Asymmetric
- -304 Stainless steel external screws

Powered coated steel bracket

DALI Dimmable ballast on request

-3000K~6000K available upon request



### **TECHNICAL**