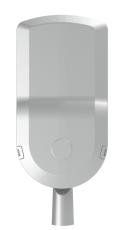

## Description

LED street light for road and area lighting, comprising: -Die-casting aluminum body, chemically pretreated and painted powder coating

- -Very high performance PC lens
- -Full range of beam package: Narrow, Medium. Asymmetric
- -304 Stainless steel external screws

Powered coated steel bracket

DALI Dimmable ballast on request

-3000K~6000K available upon request